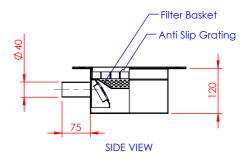

TOP VIEW

100 SIDE VIEW

> Combi Oven Channel 1500 x 200mm Side outlet Ø75mm

Boiling Pans Channel 1400 x 300mm Side outlet Ø75mm

General Gully 200 x 200mm Side outlet Ø40mm

59-62 BRINDLEY ROAD ASTMOOR INDUSTRIAL ESTATE RUNCORN, CHESHIRE WA7 1PF TEL: 01928 563532 FAX: 01928 580224