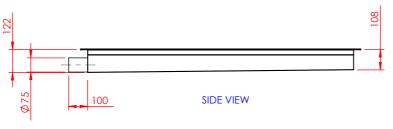

TOP VIEW

100 SIDE VIEW

> Combi Oven Channel 1500 x 200mm Side outlet Ø75mm

Boiling Pans Channel 1400 x 300mm Side outlet Ø75mm

General Gully 200 x 200mm Side outlet Ø40mm

59-62 BRINDLEY ROAD ASTMOOR INDUSTRIAL ESTATE RUNCORN, CHESHIRE WA7 1PF TEL: 01928 563532 FAX: 01928 580224