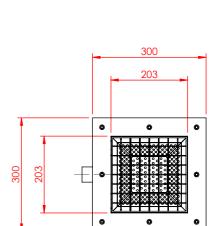

TOP VIEW

100 SIDE VIEW

> Combi Oven Channel 1500 x 200mm Side outlet Ø75mm

Boiling Pans Channel 1400 x 300mm Side outlet Ø75mm

General Gully 200 x 200mm Side outlet Ø40mm

59-62 BRINDLEY ROAD ASTMOOR INDUSTRIAL ESTATE RUNCORN, CHESHIRE WA7 1PF TEL: 01928 563532 FAX: 01928 580224