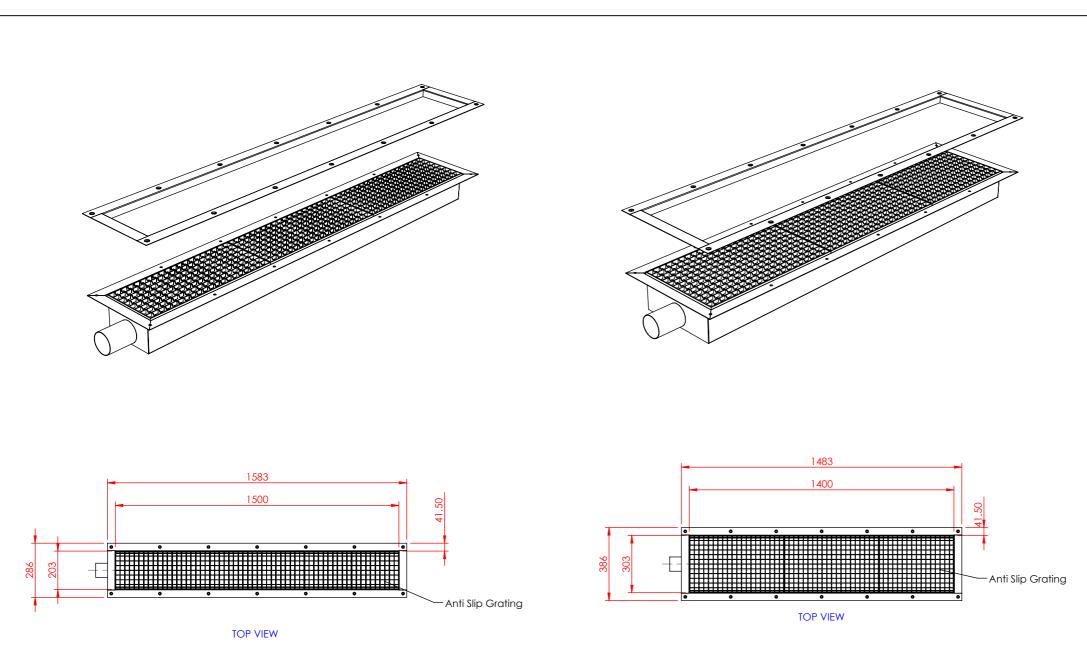

TOP VIEW

100 SIDE VIEW

> Combi Oven Channel 1500 x 200mm Side outlet Ø75mm

Boiling Pans Channel 1400 x 300mm Side outlet Ø75mm

General Gully 200 x 200mm Side outlet Ø40mm

59-62 BRINDLEY ROAD ASTMOOR INDUSTRIAL ESTATE RUNCORN, CHESHIRE WA7 1PF TEL: 01928 563532 FAX: 01928 580224