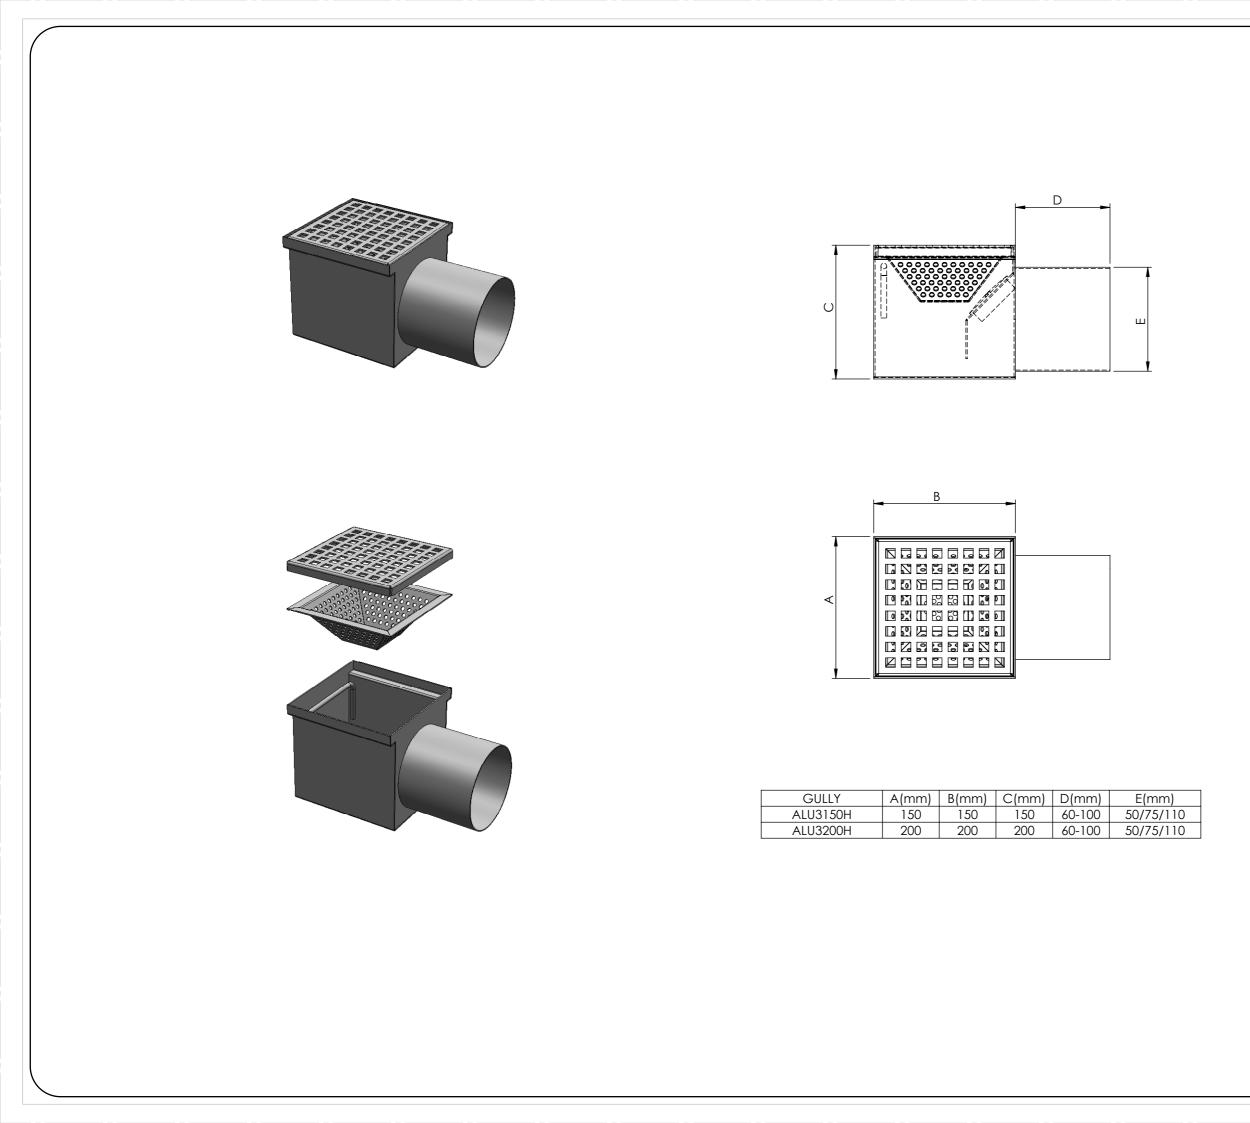

|   | REVISIONS   |                                                                                                      |                |
|---|-------------|------------------------------------------------------------------------------------------------------|----------------|
|   | REV.        | DESCRIPTION                                                                                          | DATE           |
|   |             |                                                                                                      |                |
|   |             |                                                                                                      |                |
|   |             |                                                                                                      |                |
|   |             |                                                                                                      |                |
|   |             |                                                                                                      |                |
|   |             |                                                                                                      |                |
|   |             |                                                                                                      |                |
|   |             |                                                                                                      |                |
|   |             |                                                                                                      |                |
|   |             |                                                                                                      |                |
|   |             |                                                                                                      |                |
|   |             |                                                                                                      |                |
|   |             |                                                                                                      |                |
|   |             |                                                                                                      |                |
|   |             |                                                                                                      |                |
|   | $( \square$ |                                                                                                      |                |
| ĺ |             | REPORT ALL ERRORS AND OMISSIO<br>DIMENSIONS TO BE CHECKED ON SI                                      |                |
|   |             | UNLESS OTHERWISE SPECIFIED:<br>DIMENSIONS ARE IN MILLIMETERS                                         |                |
|   |             |                                                                                                      |                |
|   | ALU         | B DRAWING REMAINS THE PROPERTY (<br>LINE AND MAY NOT BE COPIED REPRO<br>T OR DISCLOSED WITHOUT THEIR |                |
|   |             | RESS PERMISSION.                                                                                     |                |
|   |             | LINE RESERVE THE RIGHT TO MAKE A                                                                     | CHARGE         |
|   |             |                                                                                                      |                |
|   |             |                                                                                                      | ,              |
|   |             | LIGHT DUTY GULLY<br>HORIZONTAL OUTLI                                                                 | r<br>FT        |
|   |             |                                                                                                      |                |
|   |             |                                                                                                      |                |
|   |             | CLIENT                                                                                               |                |
|   |             | CLIENT                                                                                               |                |
|   |             |                                                                                                      |                |
|   |             |                                                                                                      |                |
|   |             |                                                                                                      |                |
|   |             |                                                                                                      |                |
|   | (           |                                                                                                      |                |
|   |             | Alulipe                                                                                              | ノ              |
|   |             | 59-62 BRINDLEY ROAD                                                                                  |                |
|   |             | ASTMOOR INDUSTRIAL ESTA<br>RUNCORN                                                                   | TE             |
|   |             | CHESHIRE WA7 1PF                                                                                     |                |
|   | ,           | EL - 01029 562522 EAV- 01020 5                                                                       | 00004          |
|   |             | TEL: 01928 563532 FAX: 01928 5<br>SCALE DATE DRA                                                     | 80224<br>WN BY |
|   |             | 24/07/2008 ctor                                                                                      |                |
|   |             | DRAWING NO                                                                                           | REV            |
|   |             |                                                                                                      |                |
|   |             |                                                                                                      |                |
|   | · / /       |                                                                                                      |                |