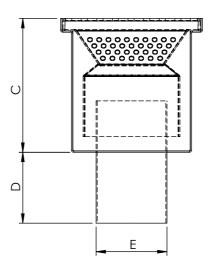

|      | REVISIONS   |      |  |  |  |
|------|-------------|------|--|--|--|
| REV. | DESCRIPTION | DATE |  |  |  |
|      |             |      |  |  |  |

| GULLY    | A(mm) | B(mm) | C(mm) | D(mm)  | E(mm)     |
|----------|-------|-------|-------|--------|-----------|
| ALU3150V | 150   | 150   | 150   | 60-100 | 50/75/110 |
| ALU3200V | 200   | 200   | 200   | 60-100 | 50/75/110 |