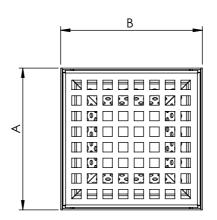

|      | REVISIONS   |      |  |  |  |
|------|-------------|------|--|--|--|
| REV. | DESCRIPTION | DATE |  |  |  |
|      |             |      |  |  |  |

| GULLY    | A(mm) | B(mm) | C(mm) | D(mm)  | E(mm)     |
|----------|-------|-------|-------|--------|-----------|
| ALU3150V | 150   | 150   | 150   | 60-100 | 50/75/110 |
| ALU3200V | 200   | 200   | 200   | 60-100 | 50/75/110 |