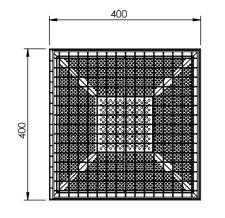

| DIMENSIONS | IN MILLIMETERS (mm) | TITLE: |
|------------|---------------------|--------|
| DRAWN BY:  | ctorralba           |        |
| DATE:      | 29.04.2009          |        |

DRAWING NO. Parking Floor Drain DU-1003