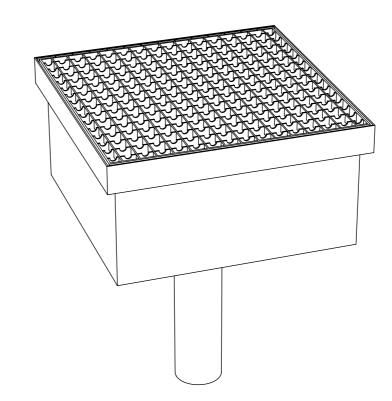

| DIMENSIONS | IN MILLIMETERS (mm) | TITLE: |
|------------|---------------------|--------|
| DRAWN BY:  | ctorralba           |        |
| DATE:      | 29.04.2009          |        |

DRAWING NO. Parking Floor Drain DU-1003