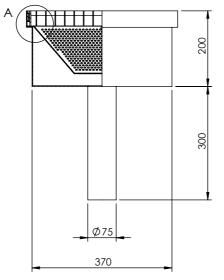

| DIMENSIONS | IN MILLIMETERS (mm) | TITLE: |
|------------|---------------------|--------|
| DRAWN BY:  | ctorralba           |        |
| DATE:      | 29.04.2009          |        |

DRAWING NO. Parking Floor Drain DU-1003