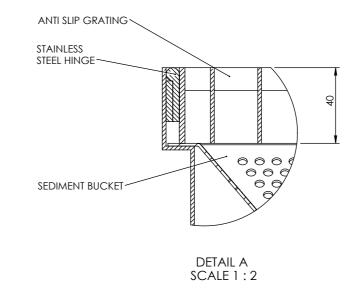

| DIMENSIONS | IN MILLIMETERS (mm) | TITLE: |
|------------|---------------------|--------|
| DRAWN BY:  | ctorralba           |        |
| DATE:      | 29.04.2009          |        |

DRAWING NO. Parking Floor Drain DU-1003